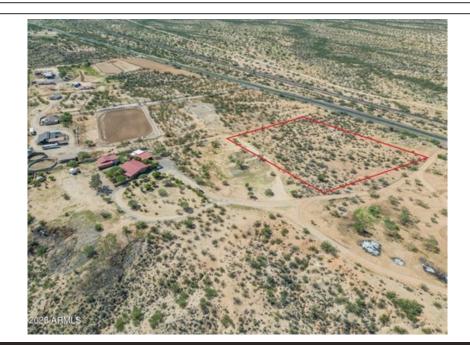

## 28505 S State Route 89, Congress, AZ 85332

» MLS #: 6856520 » Land | Lot: 14.7 acres

» More Info: 28505SStateRoute89.IsForSale.com

Daniel Caudle (928) 458-0502 danny@awardrealty.com

Award Realty 472 E Wickenburg Way, Ste 102 Wickenburg, AZ 85390 (928) 668-1300

## Remarks

Great opportunity in Congress, Az! This 14.86-acre parcel will be professionally split in approx. 4 acres of vacant land. Zoned R1L-175 (Yavapai County), this property offers a blank canvas for custom development. Utilities are not currently in place - electricity, septic, water and gas will need to be added. Enjoy wide open spaces, peaceful surroundings and convenient access to main roads. A perfect setting for your future home or investment.